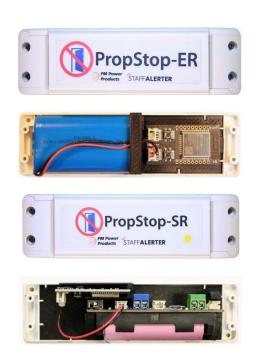

## StaffAlerter PropStop ER for Extended Run, SR for Solar Assist \*req Sun Exposure

**PropStop provides the perfect solution** for monitoring doors not covered by access control applications. Any door can be monitored, including roll up doors in warehouses and storage areas that may not be readily accessible for monitoring.

PropStop utilizes the StaffAlerter SmartBoard which is a Wi-Fi-connected, ultra-low battery- powered board. PropStop can mount to any door and is sold with a normally closed-door contact switch, PropStop does not require expensive infrastructure to work. It utilizes your Wi-Fi network.