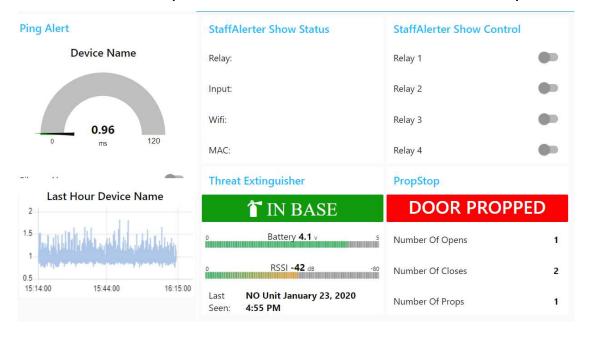

## **PropStop™ Detects Doors Propped Open**

## StaffAlerter Dashboard provides real time status of all doors in your facility

PropStop is a Wi-Fi connected, battery powered device that mounts to any door. Information on the door position is sent to the StaffAlerter Dashboard for status. A time value is set to determine what period a door is left open before the system determines a propped open condition exists.

PropStop utilizes the StaffAlerter Cloud to notify users of conditions like door propping via SMS, Calls or Email.

Additional actions that can be executed include overhead pages, activation of StaffAlerter relays to activate other signals and systems as required.

Door propping is a significant breach of a facility security plan. StaffAlerter PropStop detects this threat and reports. Know what's happening in your location.

Utilizing the StaffAlerter platform, a facility can monitor and control any device or system from a central cloud-based solution. For more information or a demonstration, contact sales@pmpowerproducts.com.