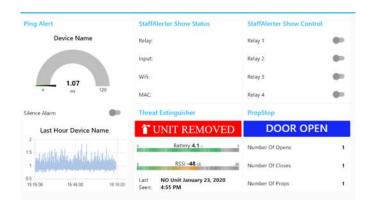

## **PropStop™ Detects Doors Propped Open**

## StaffAlerter Dashboard provides real time status of all doors in your facility

PropStop is a Wi-Fi connected, battery powered device that mounts to any door. Information on the door position is sent to the StaffAlerter Dashboard for status. A time value is set to determine what period a door is left open before the system determines a propped open condition exists.

PropStop utilizes the StaffAlerter Cloud to notify users of conditions like door propping via SMS, Calls or Email.

Additional actions that can be executed include overhead pages, activation of StaffAlerter relays to activate other signals and systems as required.

Door propping is a significant breach of a facility security plan. StaffAlerter PropStop detects this threat and reports. Know what's happening in your location.

Utilizing the StaffAlerter platform, a facility can monitor and control any device or system from a central cloud-based solution. For more information or a demonstration, contact sales@pmpowerproducts.com.