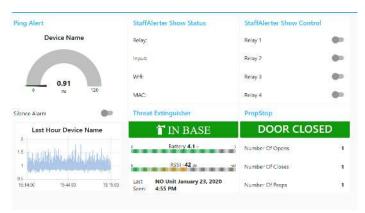

## **PropStop™ Detects Doors Propped Open**

## StaffAlerter Dashboard provides real time status of all doors in your facility

PropStop is a Wi-Fi connected, battery powered device that mounts to any door. Information on the door position is sent to the StaffAlerter Dashboard for status. A time value is set to determine what period a door is left open before the system determines a propped open condition exists.

PropStop utilizes the StaffAlerter Cloud to notify users of conditions like door propping via SMS, Calls or Email.

Additional actions that can be executed include overhead pages, activation of StaffAlerter relays to activate other signals and systems as required.

Door propping is a significant breach of a facility security plan. StaffAlerter PropStop detects this threat and reports. Know what's happening in your location.

Utilizing the StaffAlerter platform, a facility can monitor and control any device or system from a central cloud-based solution. For more information or a demonstration, contact sales@pmpowerproducts.com.